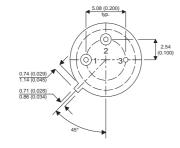

## TO39 (TO205AD) PINOUTS

1 - Emitter

2 - Base

3 – Collector

**BC303** 

Dimensions in mm (inches).