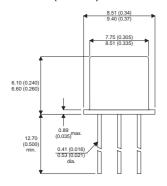

**BC303** 

Dimensions in mm (inches).





## TO39 (TO205AD) PINOUTS

1 - Emitter

2 - Base

3 – Collector

## Bipolar PNP Device in a Hermetically sealed TO39 Metal Package.

## **Bipolar PNP Device.**

$$V_{ceo} = 60V$$

$$I_c = 1A$$

All Semelab hermetically sealed products can be processed in accordance with the requirements of BS, CECC and JAN, JANTX, JANTXV and JANS specifications

| Parameter                 | Test Conditions              | Min. | Тур. | Max. | Units |
|---------------------------|------------------------------|------|------|------|-------|
| V <sub>CEO</sub> *        |                              |      |      | 60   | V     |
| I <sub>C(CONT)</sub>      |                              |      |      | 1    | Α     |
| h <sub>FE</sub>           | @ 10/0.15 $(V_{CE} / I_{C})$ | 40   |      | 240  | -